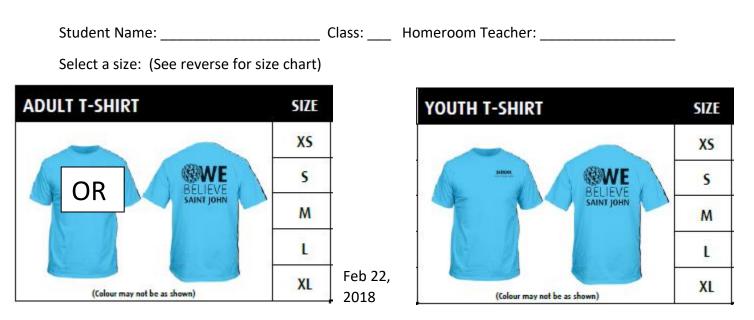

Feb 22, 2018

As was noted on the permission slip for WE Believe Saint John, T-shirts are available for order. We will be ordering red T shirts which will come with the WE Believe logo on the back and on the left side will be the name of our school. <u>Each T shirt will cost \$10.00</u>. If you would like to place an order, fill in the form and return, with the \$10.00, to Mme. Duncan **NO LATER THAN MONDAY, FEB 26<sup>th</sup>**.

As was noted on the permission slip for WE Believe Saint John, T-shirts are available for order. We will be ordering red T shirts which will come with the WE Believe logo on the back and on the left side will be the name of our school. <u>Each T shirt will cost \$10.00</u>. If you would like to place an order, fill in the form and return, with the \$10.00, to Mme. Duncan **NO LATER THAN MONDAY, FEB 26<sup>th</sup>.** 