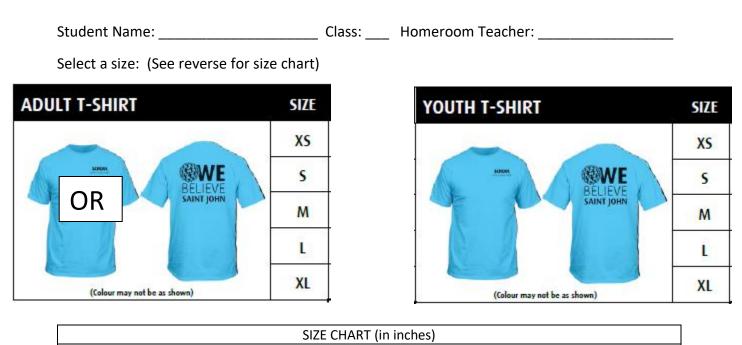

| SIZE CHART (in inches) |       |        |                    |  |  |
|------------------------|-------|--------|--------------------|--|--|
| ADULT T-SHIRT          |       |        |                    |  |  |
| Size                   | Width | Length | Sleeve Center Back |  |  |
| S                      | 18    | 28     | 15.63              |  |  |
| М                      | 20    | 29     | 17                 |  |  |
| L                      | 22    | 30     | 18.5               |  |  |
| XL                     | 24    | 31     | 20                 |  |  |
| XXL                    | 26    | 32     | 21.5               |  |  |
|                        |       |        |                    |  |  |
| YOUTH T-SHIRT          |       |        |                    |  |  |
| Size                   | Width | Length | Sleeve Center Back |  |  |
| XS                     | 16    | 20.5   | 13.5               |  |  |
| S                      | 17    | 22     | 14.5               |  |  |
| М                      | 18    | 23.5   | 15.5               |  |  |
| L                      | 19    | 25     | 16.5               |  |  |
| XL                     | 20    | 26.5   | 17.5               |  |  |