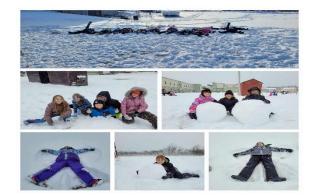

## **BHS Community Calendar**



## **REMEMBER!**

- Pizza \$ is due on Thursdays
- Bring a water bottle each day
- Pack forks and spoons in your lunch box

## January 2024

| Sunday                                              | Monday                                | Tuesday          | Wednesday                    | Thursday                                    | Friday                                                    | Saturday      |
|-----------------------------------------------------|---------------------------------------|------------------|------------------------------|---------------------------------------------|-----------------------------------------------------------|---------------|
|                                                     | 1                                     | 2                | 3