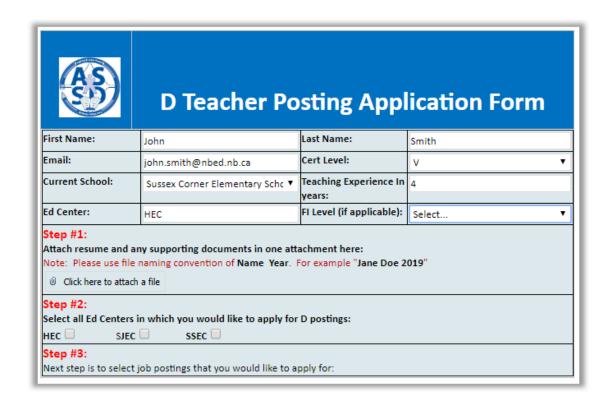

The form is housed on the ONE site, therefore make sure you are logged into the ONE site when accessing the link.

Complete the required personal information in the first section of the form.

- Your current school is the school in which your most recent position is in.
- The Ed Centre will autopopulate.
- If you do not have a French teaching level, leave it blank.

Attach your resume and any supporting documents.

You may upload one attachment only. Therefore, you must combine all of your documentation into one file. This might include resume, teaching certificate, transcripts, cover letter, etc.

Be sure to title your attachment: [Name Year]

If you are unsure how to combine documents into one file, you may reach out to Technology Subject Area Coordinator Moira Sherwood (moira.sherwood@nbed.nb.ca), or Technology mentors, Stephen MacEachern (Stephen.MacEachern@nbed.nb.ca) or Maurice Savoie (Maurice.Savoie@nbed.nb.ca).