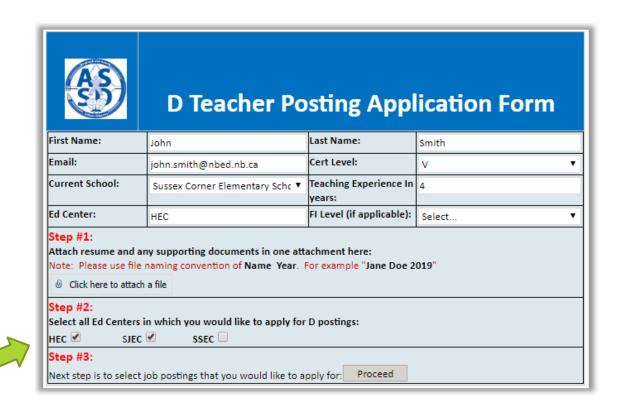

Select which Ed Centre you would like to see the job postings in.

You may select one, two, or all three Ed Centres.

Click 'Proceed' for the list of positions in the specified Ed Centres.

You will be brought next to a list of schools in the Ed Centre you selected.

If you selected more than one Ed Centre, they will appear on subsequent pages.

Select the schools for which you would like to see the advertised positions. You may choose any and as many schools as you wish. To select all schools in the Ed Centre, click "Select All."