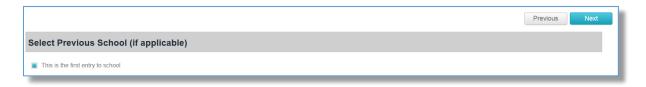

## **Select Previous School**

If you select: This is the first entry to school then you can skip this page by clicking Next.

If this is not your child's first entry in school, complete the required fields. Note that the province field is only applicable if you select Canada as the previous school country.