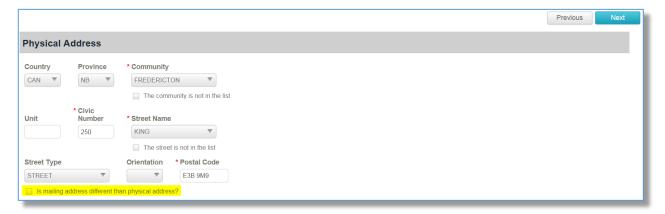

# **Physical Address**

If the mailing address is different than the physical address you need to select the option « Is mailing address different than physical address ».

Click Next