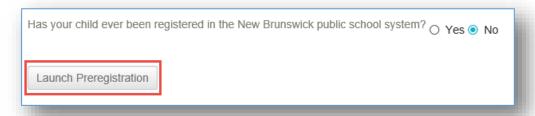

## **Insert Your District's Header Here**

#### **Parent Guide:**

- Click: (link located on district web site)
- Carefully read the consent form and click « Next ».



Answer the following questions :



• 2 choices :

Has your child ever been registered in the New Brunswick public school system



#### If Yes;

If your child is already enrolled in a school in ASD-X, you don't need to fill in the form. Just present yourself to the school to register your child.



## If No;

## **Click the Launch Preregistration**



## Click Next

# **Student's General Demographics**

Fill in the required information for your child's registration:



Click Next

# **Physical Address**

If the mailing address is different than the physical address you need to select the option « Is mailing address different than physical address ».



Click Next

## **Student's General Medical Information**

The following information is not mandatory but should be filled out to help the enrollment process.



Click **Next** 

# Parents, legal guardians and other persons to contact in case of emergency

This page is used to capture all the student's contact information in case of emergency. Fill in the contact and address information for a contact then click "Add Contact" to save the information. Afterwards you can enter additional co