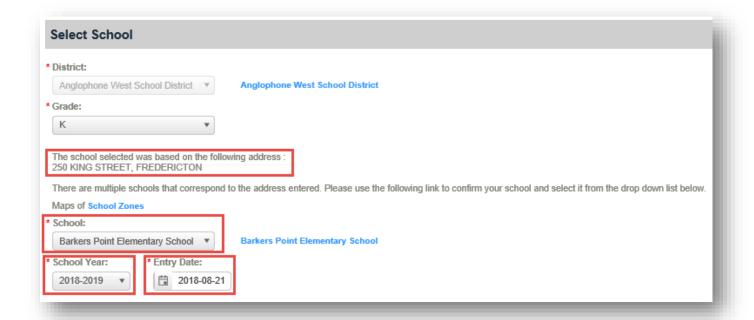

## **Select School**

#### Fill in the information below:

- District will automatically show based on the district website you have launched this pre-reg page.
- **Grade Level:** Select the grade level of your child.
- **School:** a list of schools offering the selected grade level will be displayed, based upon the address provided on the demographics page. If there is more than one school in the area, multiple schools will be listed in the drop-down menu.
- School Year: current school year (IMPORTANT Kindergarten registration for the following school year)
- Entry Date: current date (Do not change the date unless your child is not starting at the beginning
  of the school year)

## Click Next

\*\* If you are unsure of the schools in your area, please contact the School Board Office in your district:

ASD-N - (506) 778 6075 ASD-E - (506) 856 3222

ASD-S - (506) 658 5300 ASD-W - (506) 453 5454