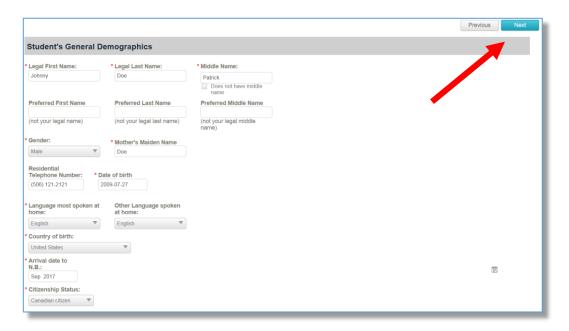

# **Student's General Demographics**

Fill in the required information for your child's registration:

Click Next