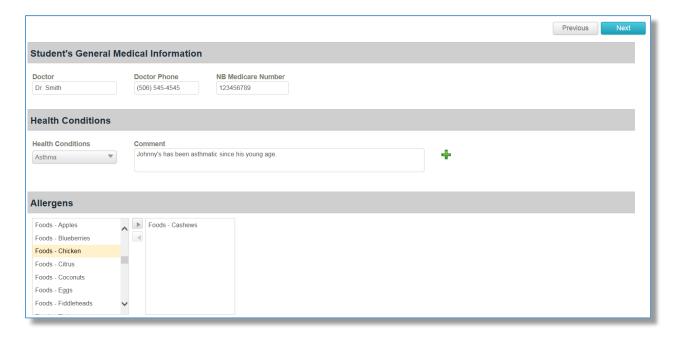

## **Student's General Medical Information**

The following information is not mandatory but should be filled out to help the enrollment process.

Click **Next** 