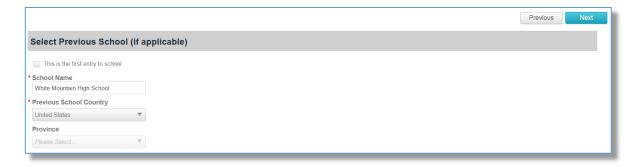

## **Select Previous School**

If you select: This is the first entry to school then you can skip this page by clicking Next.

If this is not your child's first entry in school, complete the required fields. Note that the province field is only applicable if you select Canada as the previous school country.