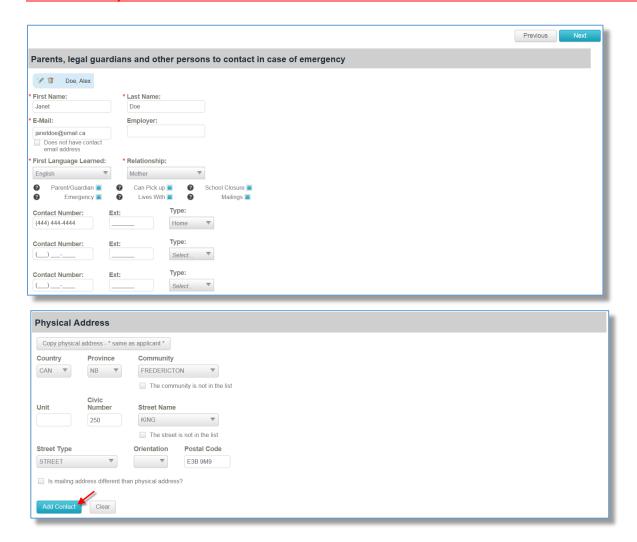

# Parents, legal guardians and other persons to contact in case of emergency

This page is used to capture all the student's contact information in case of emergency. Fill in the contact and address information for a contact then click "Add Contact" to save the information. Afterwards you can enter additional contacts for your child. You can add up to 6 emergency contacts per child.

IMPORTANT – you must click Add Contact at the bottom of the screen to save the contact information.

Once all contacts have been entered for your child, click Next.