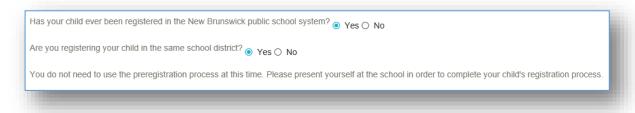

#### **Parent Guide:**

- Click: (link located on district web site)
- Carefully read the consent form and click « Next ».

Answer the following questions :

• 2 choices :

Has your child ever been registered in the New Brunswick public school system

#### If Yes;

If your child is already enrolled in a school in ASD-X, you don't need to fill in the form. Just present yourself to the school to register your child.

## If No;