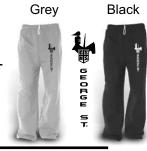

## Sweatpants \$27

50/50 Cotton Polyester Preshrunk Fleece

<u>Sizes</u>

Adult / Youth S M L XL

OPTION for T shirts or hoodie: Grade 8 only

Signature Design -

Full Back +\$6

Order Total \$