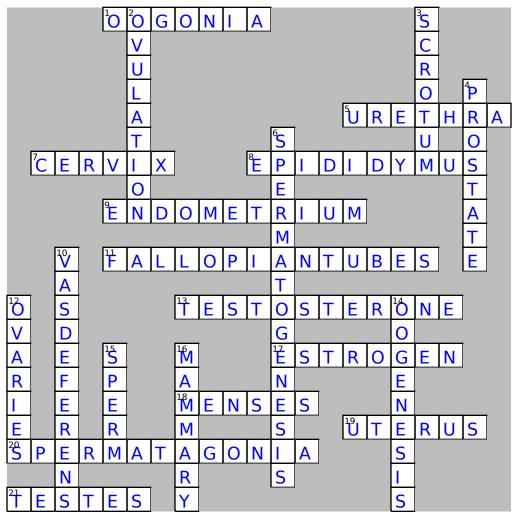

## Reproductive System Crossword Puzzle

## **Across**

- . female stem cells
- 5 tube carries sperm and urine
- 7 opening of uterus
- 8 for storage and maturation of sperm
- 9 lining of uterus
- 11 fertilization occurs here
- 13 produces secondary sex characteristics in males
- 17 hormone causes secondary sex characteristics in females
- 18 first phase of menstrual cycle
- 19 implantation occurs here
- 20 måle stem cells
- 21 sperm develops here

## Down

- 2 mature egg leaves ovary
- 3 where testes are located
- 4 gland provides proper pH for sperm
- 6 creation of male sex cell
- 10 takes sperm from epididymus to urethra
- 12 primary reproductive organs of female
- 14 creation of female sex cell
- 15 male sex cell
- 16 gland which produces milk