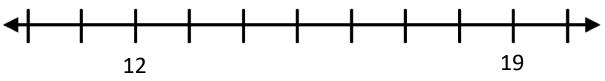

## Monday / Tuesday

Print the numbers from least to greatest.

Fill in the missing numbers on the number line.

Read the sight words, then find them in the wordsearch.

| could<br>over<br>has<br>from<br>with<br>who<br>said<br>play<br>here<br>them<br>if<br>went | W | G | Н | В | I | F | Р | Н | 0 | К |
|-------------------------------------------------------------------------------------------|---|---|---|---|---|---|---|---|---|---|
|                                                                                           | С | R | V | F | R | S | D | А | G | Н |
|                                                                                           | 0 | V | Е | R | 0 | А | F | S | W | Е |
|                                                                                           | U | Q | S | 0 | Ρ | Ι | G | 0 | Н | R |
|                                                                                           | L | S | Х | М | Х | D | J | L | 0 | E |
|                                                                                           | D | R | W | Ι | Т | Н | 0 | К | В | V |
|                                                                                           | Т | S | W | Т | Ρ | L | А | Y | Х | Q |
|                                                                                           | D | Т | Н | E | М | 0 | W | E | Ν | Т |