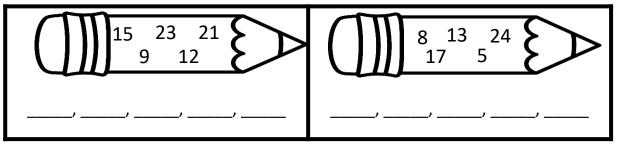

## Monday / Tuesday

Print the numbers from least to greatest.

Fill in the missing numbers on the number line.

Read the sight words, then find them in the wordsearch.

| could<br>over<br>has<br>from<br>with<br>who<br>said<br>play<br>here<br>them<br>if<br>went | W | G | Н | В | I | F | Р | Н | 0 | К |
|-------------------------------------------------------------------------------------------|---|---|---|---|---|---|---|---|---|---|
|                                                                                           | С | R | V | F | R | S | D | А | G | Н |
|                                                                                           | 0 | V | Е | R | 0 | А | F | S | W | Е |
|                                                                                           | U | Q | S | 0 | Ρ | Ι | G | 0 | Н | R |
|                                                                                           | L | S | Х | М | Х | D | J | L | 0 | E |
|                                                                                           | D | R | W | Ι | Т | Н | 0 | К | В | V |
|                                                                                           | Т | S | W | Т | Ρ | L | А | Y | Х | Q |
|                                                                                           | D | Т | Н | E | М | 0 | W | E | Ν | Т |