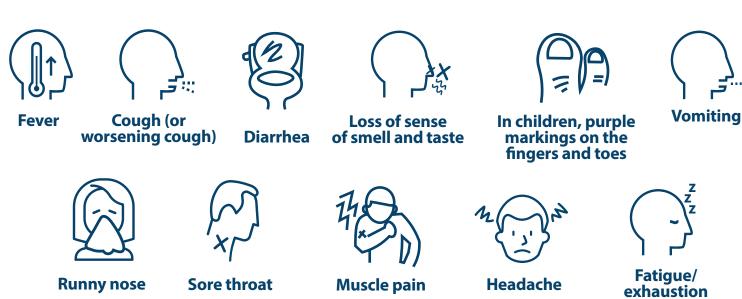

If you answer 'YES' to any of the following questions, DO NOT ENTER this building. Please return home and self-isolate.

Do you have TWO (2) of the following symptoms that are not related to a known pre-existing health condition (i.e., seasonal allergies)? If YES, you should be tested for COVID-19.