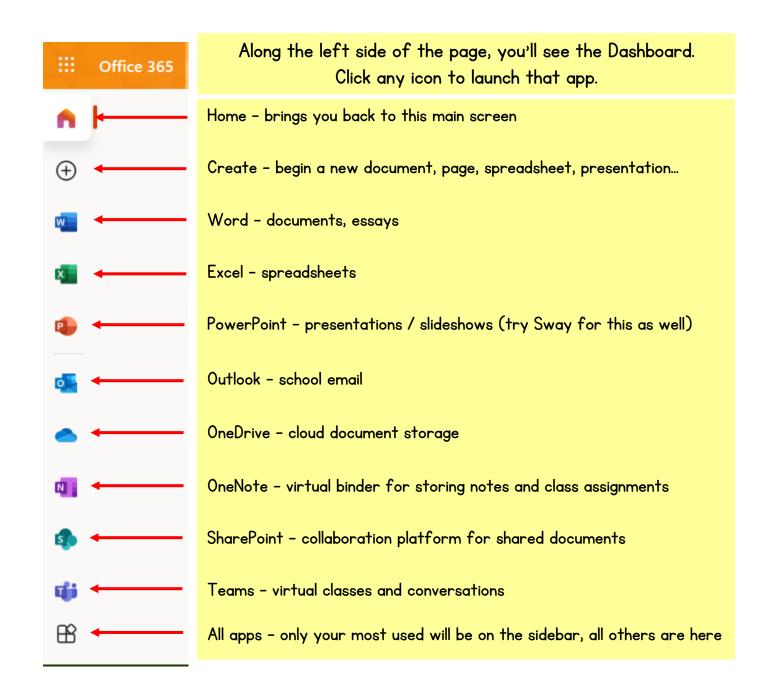

## Microsoft 365 - Student Login



\*If you are using a shared / school device, use private / incognito browsing for security\*



Use your student email account info to log in.

Type carefully, and notice the domain @nbss.nbed.nb.ca
this is the only domain that will work.

For your password, remember <u>capitals</u> <u>matter and no spaces</u>. If you're having trouble, type it into a word doc to see that it's correct, and then copy and paste it over.

You will use this same login for any mobile apps that you download onto your device.





If you are on your personal device, you can click yes.

If you are on someone else's device or a school device, click no.