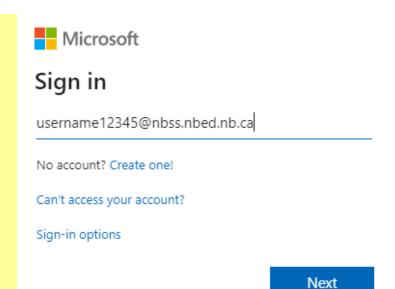

## Microsoft 365 - Student Login

\*If you are using a shared / school device, use private / incognito browsing for security\*

Use your student email account info to log in.

Type carefully, and notice the domain @nbss.nbed.nb.ca
this is the only domain that will work.

For your password, remember <u>capitals</u> <u>matter and no spaces</u>. If you're having trouble, type it into a word doc to see that it's correct, and then copy and paste it over.

You will use this same login for any mobile apps that you download onto your device.