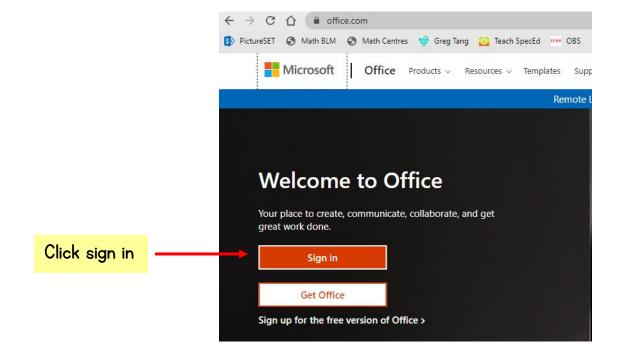

## Microsoft 365 - Student Login

\*If you are using a shared / school device, use private / incognito browsing for security\*

Use your student email account info to log in.

Type carefully, and notice the domain @nbss.nbed.nb.ca
this is the only domain that will work.